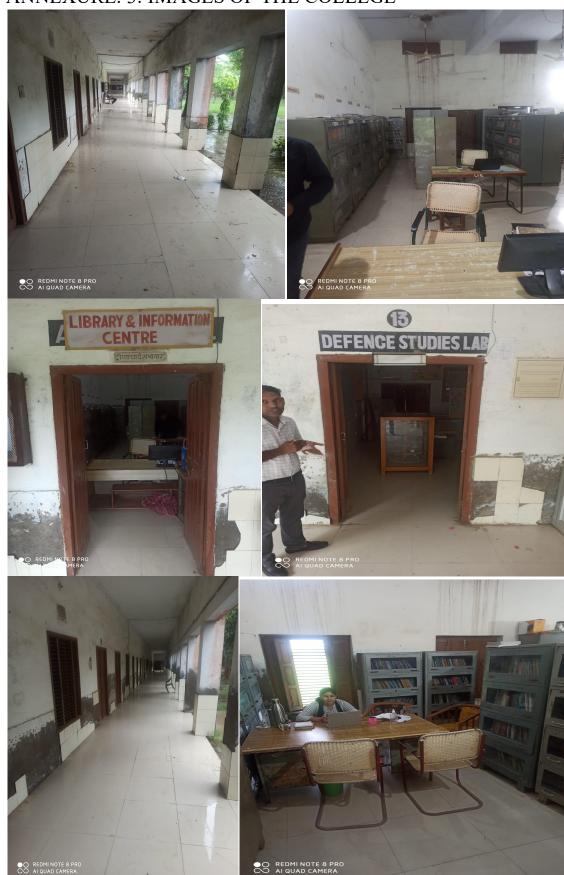

iance report to this office upto 30 December, 2019. So that further action may be taken accordingly. Your Sincerely, (

D.A: As above

Assistant Registrar (Colleges) for Dean of Colleges

Dated:

Endst. No. CBLU/Colleges/2019/

Copy of the above is forwarded to all the above members for information and necessary action.

- 1. Controller of Examinations, CBLU, Bhiwani.
- 2. In charge, Computer Centre, CBLU, Bhiwani.
- 3. A.R./Superintendent/In charge (Conduct Branch/R&S/Academic).

Assistant Registrar (Colleges) for Dean of Colleges

ANNEXURE-2: The Anti – Ragging, Grievance Redressal & Sexual Harassment Committee consists of the following members:

- 1) Ms. Yogeeta (Convenor)
- 2) Dr.Meenu
- 3) Smt. Kerosta
- 4) Smt. Santosh
- 5) Smt. Sonu Kumari



### ANNEXURE: 3: IMAGES OF THE COLLEGE



# ANNEXURE-4: TIME-TABLE

| Om       | W.W. W. &