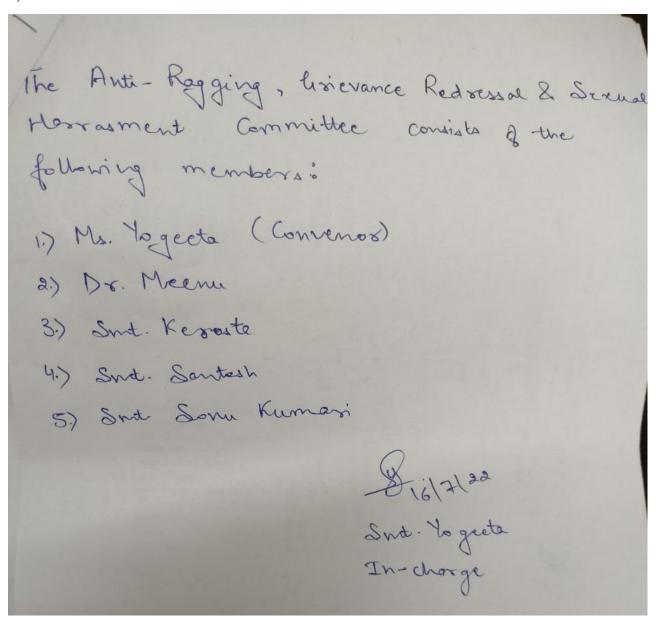

Assistant Registrar (Colleges) for Dean of Colleges

ANNEXURE-2: The Anti – Ragging, Grievance Redressal & Sexual Harassment Committee consists of the following members:

- 1) Ms. Yogeeta (Convenor)
- 2) Dr.Meenu
- 3) Smt. Kerosta
- 4) Smt. Santosh
- 5) Smt. Sonu Kumari